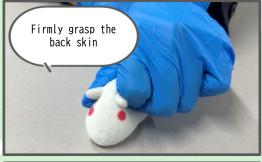

## **Perfect Your Restraint:**

Get a feel for the mouse's size and practice correct restraint methods, building confidence for real-life situations.

## **Prevent Bite Accidents:**

By learning proper handling before working with live animals, you can significantly reduce the risk of bites.