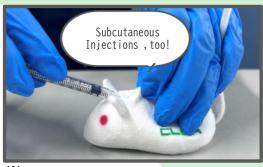

## **Perfect Your Restraint:**

Get a feel for the mouse's size and practice correct restraint methods, building confidence for real-life situations.

## **Prevent Bite Accidents:**

By learning proper handling before working with live animals, you can significantly reduce the risk of bites.

## **Enhance Animal Welfare:**

Smooth and confident handling minimizes stress for the animals, contributing to better animal welfare practices.

**Product Details** 

Product No. : Cl-4586 Product name : Mochi Mouse