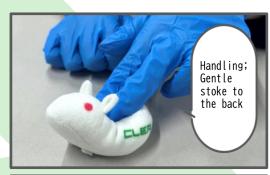

## **Perfect Your Restraint:**

Get a feel for the mouse's size and practice correct restraint methods, building confidence for real-life situations.