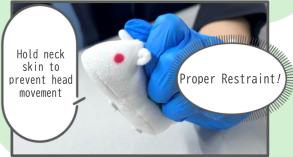

## **Perfect Your Restraint:**

Get a feel for the mouse's size and practice correct restraint methods, building confidence for real-life situations.

## **Prevent Bite Accidents:**

By learning proper handling before working with live animals, you can significantly reduce the risk of bites.